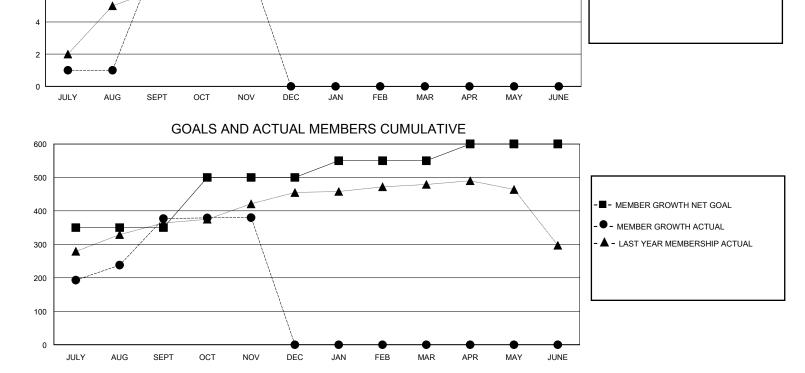

## MONTHLY MEMBERSHIP PROGRESS REPORT

District 322 G

Results as of: 11/30/2024

- CURRENT YEAR GOALS FOR NEW CLUBS

- CURRENT YEAR ACTUAL NEW CLUBS - LAST YEAR ACTUAL NEW CLUBS

| GMT:          |                       | LOC       | ATION INDIA   |               |                         |                         | GMT CA                                             |  |
|---------------|-----------------------|-----------|---------------|---------------|-------------------------|-------------------------|----------------------------------------------------|--|
|               | Clubs Members         |           |               |               |                         | nbers                   |                                                    |  |
|               | RESULTS FOR 2024-2025 |           |               |               | RESULTS FOR 2024-2025   |                         |                                                    |  |
| QUARTER       | NEW CLUB GOAL         | NEW CLUBS | DROPPED CLUBS | QUARTER ME    | MBER GROWTH NET<br>GOAL | MEMBER GROWTH<br>ACTUAL | DROPPED<br>MEMBERS ACTUAL<br>(including transfers) |  |
| JULY/AUG/SEPT | 8                     | 8         | 0             | JULY/AUG/SEPT | 350                     | 435                     | 46                                                 |  |
| OCT/NOV/DEC   | 2                     | 0         | 0             | OCT/NOV/DEC   | 150                     | 26                      | 21                                                 |  |
| JAN/FEB/MAR   | 2                     | 0         | 0             | JAN/FEB/MAR   | 50                      | 0                       | 0                                                  |  |
| APR/MAY/JUNE  | 0                     | 0         | 0             | APR/MAY/JUNE  | 50                      | 0                       | 0                                                  |  |
| 12            | GOALS                 | AND ACTUA |               |               |                         |                         |                                                    |  |
| 10            |                       |           |               |               |                         |                         |                                                    |  |